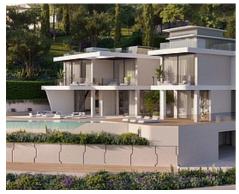

These amazing residences are available in three different types: Esmeralda Villas with 4 bedrooms, Zafiro Villas with 5 bedrooms and Diamante Villas with 6 bedrooms.

The layout of the exclusive units includes spacious roof terraces, sauna rooms, a home theatre, lush garden and a multipurpose room that can easily be turned into a gym.

Price: 3,604,932 € - 8,415,710 €

• **Bathrooms:** 4,5,6

• Plot Size: 1,669 - 2,881 m <sup>2</sup> • Built Size: 822 - 1,450 m <sup>2</sup>