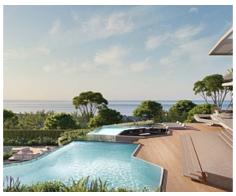

### Location: Benahavís

53 exclusive villas rise gently from the land. They are carefully constructed at different • Reference: AP1378 levels on the hills to ensure every villa enjoys endless panoramas of the Mediterranean • Bedrooms: 4,5,6 Sea.

These amazing residences are available in three different types: Esmeralda Villas with 4 bedrooms, Zafiro Villas with 5 bedrooms and Diamante Villas with 6 bedrooms.

The layout of the exclusive units includes spacious roof terraces, sauna rooms, a home theatre, lush garden and a multipurpose room that can easily be turned into a gym.

Price: 3,604,932 € - 8,415,710 €

• **Bathrooms:** 4,5,6

• Plot Size: 1,669 - 2,881 m <sup>2</sup> • Built Size: 822 - 1,450 m <sup>2</sup>