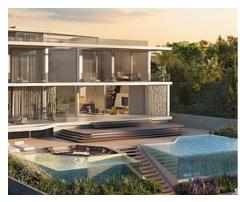

### Location: Benahavís

53 exclusive villas rise gently from the land. They are carefully constructed at different • Reference: AP1378 levels on the hills to ensure every villa enjoys endless panoramas of the Mediterranean • Bedrooms: 4,5,6 Sea.

These amazing residences are available in three different types: Esmeralda Villas with 4 bedrooms, Zafiro Villas with 5 bedrooms and Diamante Villas with 6 bedrooms.

The layout of the exclusive units includes spacious roof terraces, sauna rooms, a home theatre, lush garden and a multipurpose room that can easily be turned into a gym.

Price: 3,604,932 € - 8,415,710 €

• **Bathrooms:** 4,5,6

• Plot Size: 1,669 - 2,881 m <sup>2</sup> • Built Size: 822 - 1,450 m <sup>2</sup>