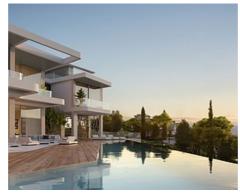

These amazing residences are available in three different types: Esmeralda Villas with 4 bedrooms, Zafiro Villas with 5 bedrooms and Diamante Villas with 6 bedrooms.

The layout of the exclusive units includes spacious roof terraces, sauna rooms, a home theatre, lush garden and a multipurpose room that can easily be turned into a gym.

Price: 3,604,932 € - 8,415,710 €

• **Bathrooms:** 4,5,6

• Plot Size: 1,669 - 2,881 m <sup>2</sup> • Built Size: 822 - 1,450 m <sup>2</sup>