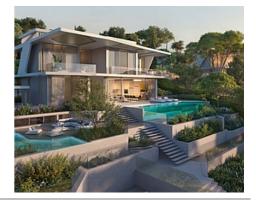

### Location: Benahavís

53 exclusive villas rise gently from the land. They are carefully constructed at different • Reference: AP1378 levels on the hills to ensure every villa enjoys endless panoramas of the Mediterranean • Bedrooms: 4,5,6 Sea.

These amazing residences are available in three different types: Esmeralda Villas with 4 bedrooms, Zafiro Villas with 5 bedrooms and Diamante Villas with 6 bedrooms.

The layout of the exclusive units includes spacious roof terraces, sauna rooms, a home theatre, lush garden and a multipurpose room that can easily be turned into a gym.